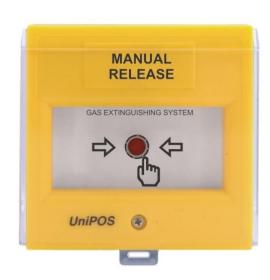

## FD3050Y

## **Product Description**

The button operates with Control Panel FS 5200E and activates the extinguishing.

It is to be installed close to the object of extinguishing.

By means of this button forced extinguishing process can be started only after visual inspection of an authorized person if a there is a real fire condition. Fire alarm line is controlled for a short circuit and for an interruption.